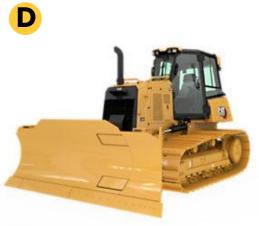

#### **ROUND FOUR**

We will show you a four mighty machines and ask you to identify a named machine.

#### NOTE

Some machines are mightier than others.

# WHICH OF THESE MACHINES IS A BACKHOE?

WHICH OF THESE MEDIEVAL SIEGE ENGINES A TREBUCHET?

### **ANSWERS**

The Backhoe is...

Α

The Trebuchet is...

В

4.3 The Starboard bow is...

4.4

The Funicular is...