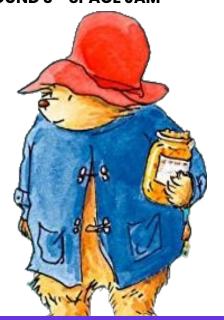

#### **ROUND 3 - SPACE JAM**

The children's book/film character *Paddington* was famously fond of a jam-like preserve that is typically made from the juice and peel from citrus fruits.

What is this jam-like preserve called?

For a Bonus Point: From what South American country did Paddington come to the UK from?

If sound could travel through outer space as it does in air. Which of the following would most closely describe how loud the noise of the sun would be on earth?

Mars and Jupiter

3.5 The star of Space Jam 2 will be ...

**LeBron James** 

**bonus** Paddington is from...

(the darkest) Peru