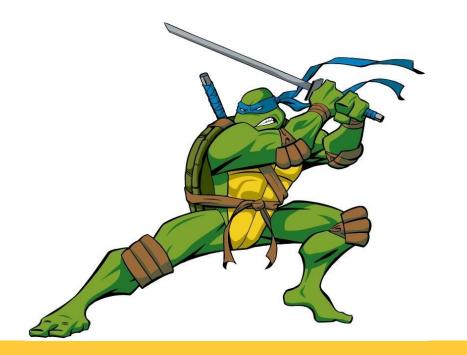

For A Bonus Point: Which of the Teenage Mutant Ninja Turtles wields nunchucks?

### **LEONAR DOPAMINE**

Bonus: Michelangelo uses the nunchucks (Donatello uses bō staffs, Raphael uses sai batons)

The release of what pre-pandemic film was delayed 3 months because animators needed to redesign the main character?