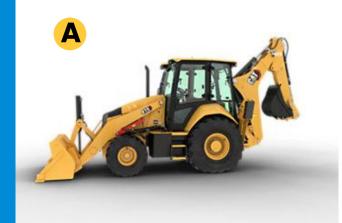

# WHICH OF THESE MACHINES IS A BACKHOE?

WHICH OF THESE MEDIEVAL SIEGE ENGINES A TREBUCHET?

### **ANSWERS**

The Backhoe is...

Α

The Trebuchet is...

В

4.3 The Starboard bow is...

4.4

The Funicular is...