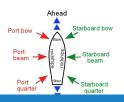

# WHICH LETTER IS NEAREST TO THE STARBOARD BOW?

### **ANSWERS**

The Backhoe is...

Α

The Trebuchet is...

В

4.3 The Starboard bow is...

4.4

The Funicular is...