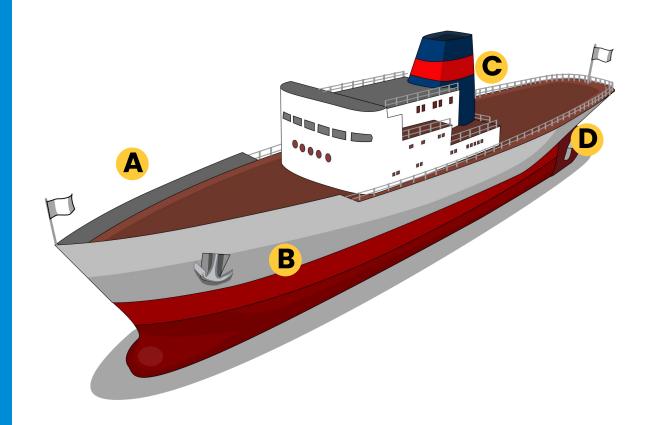

asteroid belt is between...

Mars and Jupiter

3.5 The star of Space Jam 2 will be ...

**LeBron James** 

**bonus** Paddington is from...

(the darkest) Peru

#### **END OF ROUND 3**

Please tally your score for this round and post your team name and score in the Zoom chat. **Stand by for updated scores...** 



#### **END OF ROUND 3**

Please tally your score for this round and post your team name and score in the Zoom chat.

Stand by for updated scores...

T M E

## MIGHTY MACHINES

#### **ROUND FOUR**

We will show you a four mighty machines and ask you to identify a named machine.

#### NOTE

Some machines are mightier than others.



# WHICH OF THESE MACHINES IS A BACKHOE?









WHICH OF THESE MEDIEVAL SIEGE ENGINES A TREBUCHET?



# WHICH LETTER IS NEAREST TO THE STARBOARD BOW?



## WHICH OF THESE IS A FUNICULAR?



ONE OF THE WORLD'S LARGEST CARGO PLANES IS THE AIRBUS A300-600ST.

WHAT IS THE
OFFICIAL NICKNAME
OF THIS BULBOUS
CRAFT?



A. DOLPHIN

B. ORCA

C. BELUGA

D. PLATYPUS

For a Bonus Point: The company that makes the largest cargo plane in the world is Russian. What is its name?

#### **ROUND 4 - MIGHTY MACHINES**

### **ANSWERS**

The Backhoe is...

Α

The Trebuchet is...

В

4.3 The Starboard bow is...





4.4

The Funicular is...

D

4.5

It's the Airbus...

C - Beluga



bonus

The name of the company is...

**Antonov** 

#### **END OF ROUND 4**

Please tally your score for this round and post your team name and score in the Zoom chat. **Stand by for updated scores...** 

# MCQAA MULTIPLE CHOICE QUESTIONS ABOUT ABBREVIATIONS.

#### **ROUND FIVE**

B