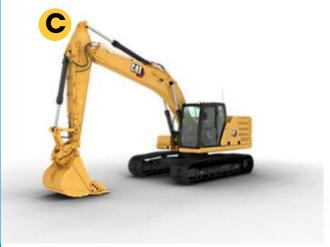

#### **ROUND FOUR**

We will show you a four mighty machines and ask you to identify a named machine.

#### NOTE

Some machines are mightier than others.

# WHICH OF THESE MACHINES IS A BACKHOE?

WHICH OF THESE MEDIEVAL SIEGE ENGINES A TREBUCHET?

### **ANSWERS**

The Backhoe is...

Α

The Trebuchet is...

В

4.3 The Starboard bow is...

4.4

The Funicular is...