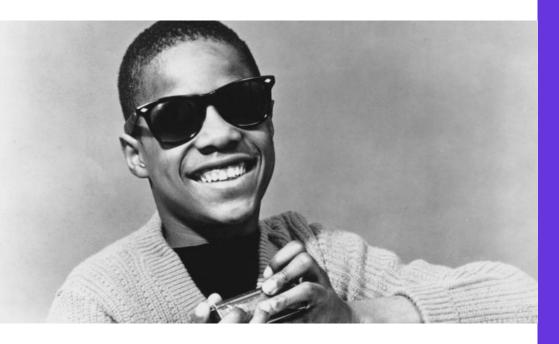

#### **NOTE**

The key is that the two answers MUST overlap. The answer FRANKENSTEIN and EINSTEIN is not correct. The answers must be smashed together.

ROUND 6 - ANSWER SMASH Question 6.1

What popular children's
TV show features a
travelling Latina girl, a
fashionable monkey, and
an anthropomorphic
backpack?

#### **ROUND 6 - ANSWER SMASH**

The release of what pre-pandemic film was delayed 3 months because animators needed to redesign the main character?

In which Byzantine city was the Hagia Sophia built?

What popular children's TV show features a travelling Latina girl, a fashionable monkey, and an anthropomorphic backpack?

# **STEVIE WONDER TWIN POWERS, ACTIVATE!**

Which hormone in the brain is closely linked with rewards and feelings of satisfaction?

### **LEONAR DOPAMINE**

Bonus: Michelangelo uses the nunchucks (Donatello uses bō staffs, Raphael uses sai batons)

The release of what pre-pandemic film was delayed 3 months because animators needed to redesign the main character?