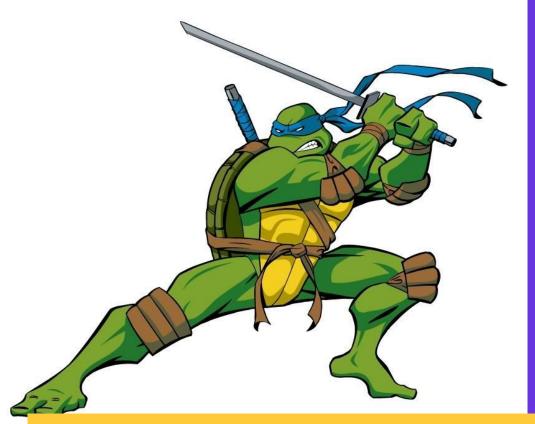

### **LEONAR DOPAMINE**

Bonus: Michelangelo uses the nunchucks (Donatello uses bō staffs, Raphael uses sai batons)

The release of what pre-pandemic film was delayed 3 months because animators needed to redesign the main character?