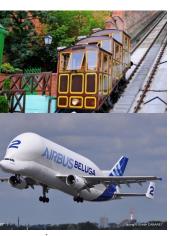

## WHICH OF THESE IS A FUNICULAR?

ONE OF THE WORLD'S LARGEST CARGO PLANES IS THE AIRBUS A300-600ST.

WHAT IS THE
OFFICIAL NICKNAME
OF THIS BULBOUS
CRAFT?

A. DOLPHIN

B. ORCA

C. BELUGA

D. PLATYPUS

For a Bonus Point: The company that makes the largest cargo plane in the world is Russian. What is its name?

D

4.5

It's the Airbus...

C - Beluga

bonus

The name of the company is...

**Antonov** 