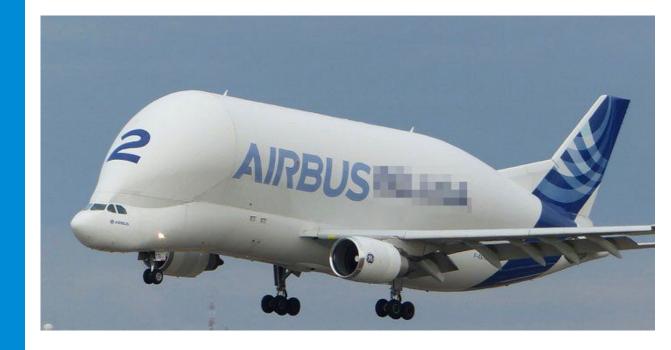

## WHICH OF THESE IS A FUNICULAR?

ONE OF THE WORLD'S LARGEST CARGO PLANES IS THE AIRBUS A300-600ST.

WHAT IS THE
OFFICIAL NICKNAME
OF THIS BULBOUS
CRAFT?

A. DOLPHIN

B. ORCA

C. BELUGA

D. PLATYPUS

For a Bonus Point: The company that makes the largest cargo plane in the world is Russian. What is its name?