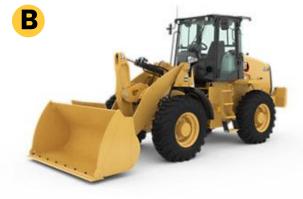

#### **ROUND FOUR**

We will show you a four mighty machines and ask you to identify a named machine.

#### NOTE

Some machines are mightier than others.

# WHICH OF THESE MACHINES IS A BACKHOE?

WHICH OF THESE MEDIEVAL SIEGE ENGINES A TREBUCHET?

### **ANSWERS**

The Backhoe is...

Α

The Trebuchet is...

В

4.3 The Starboard bow is...

4.4

The Funicular is...