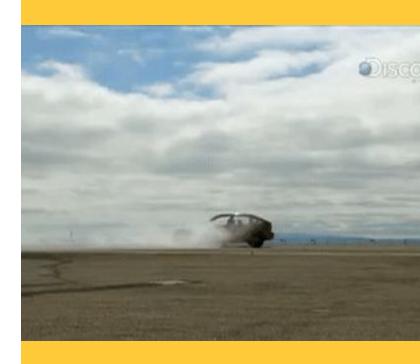

#### **ROUND FOUR**

We will show you a four mighty machines and ask you to identify a named machine.

#### NOTE

Some machines are mightier than others.

# WHICH OF THESE MACHINES IS A BACKHOE?

WHICH OF THESE MEDIEVAL SIEGE ENGINES A TREBUCHET?