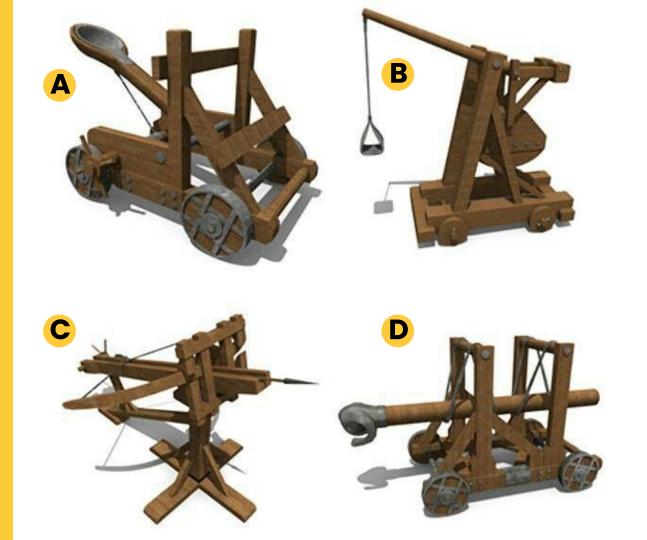

#### **ROUND FOUR**

We will show you a four mighty machines and ask you to identify a named machine.

#### NOTE

Some machines are mightier than others.

# WHICH OF THESE MACHINES IS A BACKHOE?

WHICH OF THESE MEDIEVAL SIEGE ENGINES A TREBUCHET?

### **ANSWERS**

The Backhoe is...

Α

The Trebuchet is...

В

4.3 The Starboard bow is...

4.4

The Funicular is...