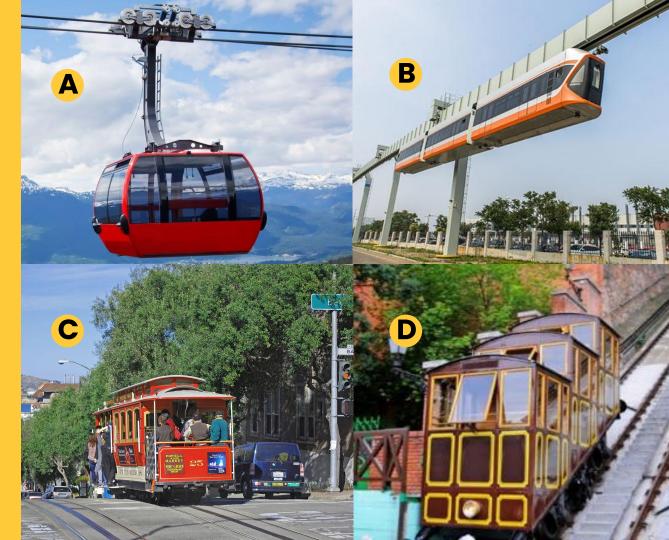

## WHICH OF THESE IS A FUNICULAR?

ONE OF THE WORLD'S LARGEST CARGO PLANES IS THE AIRBUS A300-600ST.

WHAT IS THE
OFFICIAL NICKNAME
OF THIS BULBOUS
CRAFT?

A. DOLPHIN

B. ORCA

C. BELUGA

D. PLATYPUS

For a Bonus Point: The company that makes the largest cargo plane in the world is Russian. What is its name?